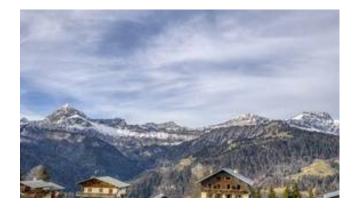

## DESCRIPTION

CREST-VOLAND - At the departure of the Espace Diamant ski area, this chalet built in 1962 with an area of 144.20 m2, located two minutes walk from the village, is composed on the ground floor, an entrance leading to a bedroom ensuite shower room, a guest toilet, a kitchen and a living room with fireplace opening onto a large balcony with a panoramic view of Mont-Charvin and the Aravis mountains.

Excellent rental investment, with big layout possibilities.

Ideally located in the Alps, near Megève, Geneva, and Annecy.