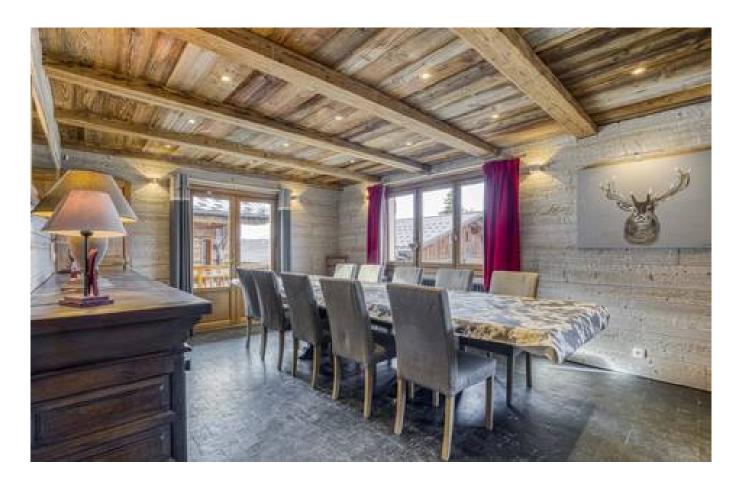

## DESCRIPTION

CREST-VOLAND - At the departure of the Espace Diamant ski area, this chalet built in 1962 with an area of 144.20 m2, located two minutes walk from the village, is composed on the ground floor, an entrance leading to a bedroom ensuite shower room, a guest toilet, a kitchen and a living room with fireplace opening onto a large balcony with a panoramic view of Mont-Charvin and the Aravis mountains.

Upstairs two spacious bedrooms ensuite shower room, and a family bedroom (double bedroom + children's bedroom) sharing a shower room.

The ground floor is made up of an extra bedroom ensuite shower room, a boiler room, a laundry room, a large storage room, and a garage.