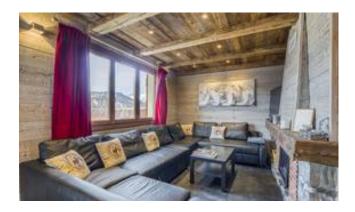

## DESCRIPTION

CREST-VOLAND - At the departure of the Espace Diamant ski area, this chalet built in 1962 with an area of 144.20 m2, located two minutes walk from the village, is composed on the ground floor, an entrance leading to a bedroom ensuite shower room, a guest toilet, a kitchen and a living room with fireplace opening onto a large balcony with a panoramic view of Mont-Charvin and the Aravis mountains.