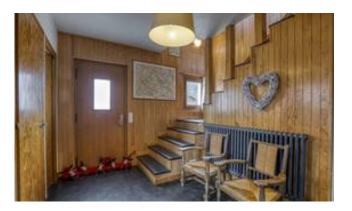

## DESCRIPTION

CREST-VOLAND - At the departure of the Espace Diamant ski area, this chalet built in 1962 with an area of 144.20 m2, located two minutes walk from the village, is composed on the ground floor, an entrance leading to a bedroom ensuite shower room, a guest toilet, a kitchen and a living room with fireplace opening onto a large balcony with a panoramic view of Mont-Charvin and the Aravis mountains.

Upstairs two spacious bedrooms ensuite shower room, and a family bedroom (double bedroom + children's bedroom) sharing a shower room.

The ground floor is made up of an extra bedroom ensuite shower room, a boiler room, a laundry room, a large storage room, and a garage.