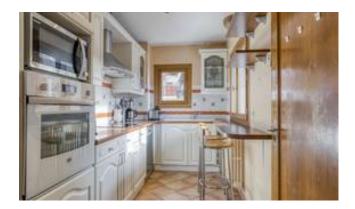

## DESCRIPTION

CREST-VOLAND - At the departure of the Espace Diamant ski area, this chalet built in 1962 with an area of 144.20 m2, located two minutes walk from the village, is composed on the ground floor, an entrance leading to a bedroom ensuite shower room, a guest toilet, a kitchen and a living room with fireplace opening onto a large balcony with a panoramic view of Mont-Charvin and the Aravis mountains.