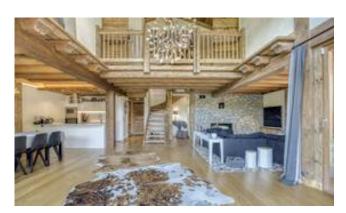

## DESCRIPTION

Contemporary ski-in/ski-out chalet, in a sought-after area of La Clusaz.

It successfully combines the noble materials of the mountains - wood and stone, which give it its authentic character - with high-quality contemporary materials, offering modern, refined comfort and design. With approximately 230m2 of floor space, it is spread over 3 levels;

The garden level features a large, bright living area comprising a kitchen-dining room-lounge with fireplace, all opening onto a west-facing and south-facing terrace, a utility/boiler room with conversion potential and a toilet. On the 1st level, a landing room leads to 4 bedrooms, each with its own shower room or bathroom with toilet. The 2nd level has an entrance hall with plenty of storage space and a double garage with ski room.