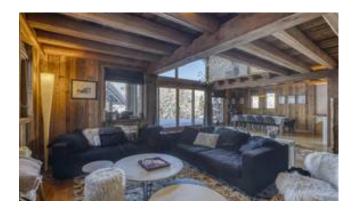

## DESCRIPTION

Contemporary ski-in/ski-out chalet, in a sought-after area of La Clusaz.

It successfully combines the noble materials of the mountains - wood and stone, which give it its authentic character - with high-quality contemporary materials, offering modern, refined comfort and design. With approximately 230m2 of floor space, it is spread over 3 levels;

The garden level features a large, bright living area comprising a kitchen-dining room-lounge with fireplace, all opening onto a west-facing and south-facing terrace, a utility/boiler room with conversion potential and a toilet. On the 1st level, a landing room leads to 4 bedrooms, each with its own shower room or bathroom with toilet. The 2nd level has an entrance hall with plenty of storage space and a double garage with ski room.