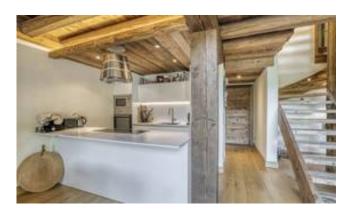

## DESCRIPTION

Contemporary ski-in/ski-out chalet, in a sought-after area of La Clusaz.

It successfully combines the noble materials of the mountains - wood and stone, which give it its authentic character - with high-quality contemporary materials, offering modern, refined comfort and design. With approximately 230m2 of floor space, it is spread over 3 levels;

The garden level features a large, bright living area comprising a kitchen-dining room-lounge with fireplace, all opening onto a west-facing and south-facing terrace, a utility/boiler room with conversion potential and a toilet. On the 1st level, a landing room leads to 4 bedrooms, each with its own shower room or bathroom with toilet. The 2nd level has an entrance hall with plenty of storage space and a double garage with ski room.