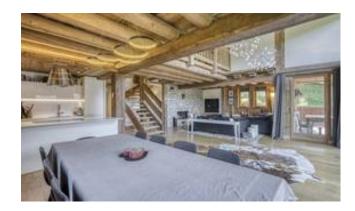

## DESCRIPTION

Contemporary ski-in/ski-out chalet, in a sought-after area of La Clusaz.

It successfully combines the noble materials of the mountains - wood and stone, which give it its authentic character - with high-quality contemporary materials, offering modern, refined comfort and design. With approximately 230m2 of floor space, it is spread over 3 levels;

The garden level features a large, bright living area comprising a kitchen-dining room-lounge with fireplace, all opening onto a west-facing and south-facing terrace, a utility/boiler room with conversion potential and a toilet. On the 1st level, a landing room leads to 4 bedrooms, each with its own shower room or bathroom with toilet. The 2nd level has an entrance hall with plenty of storage space and a double garage with ski room.