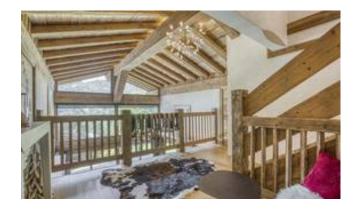

## DESCRIPTION

Contemporary ski-in/ski-out chalet, in a sought-after area of La Clusaz.

It successfully combines the noble materials of the mountains - wood and stone, which give it its authentic character - with high-quality contemporary materials, offering modern, refined comfort and design. With approximately 230m2 of floor space, it is spread over 3 levels;

The garden level features a large, bright living area comprising a kitchen-dining room-lounge with fireplace, all opening onto a west-facing and south-facing terrace, a utility/boiler room with conversion potential and a toilet. On the 1st level, a landing room leads to 4 bedrooms, each with its own shower room or bathroom with toilet. The 2nd level has an entrance hall with plenty of storage space and a double garage with ski room.