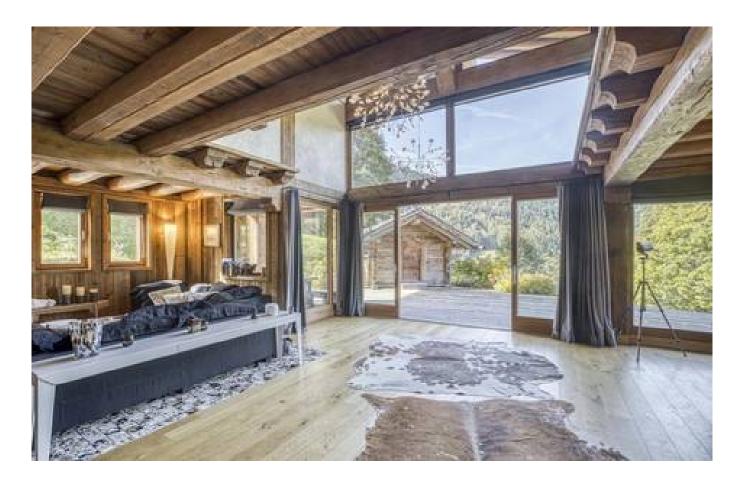

## DESCRIPTION

Contemporary ski-in/ski-out chalet, in a sought-after area of La Clusaz.

It successfully combines the noble materials of the mountains - wood and stone, which give it its authentic character - with high-quality contemporary materials, offering modern, refined comfort and design. With approximately 230m2 of floor space, it is spread over 3 levels;

The garden level features a large, bright living area comprising a kitchen-dining room-lounge with fireplace, all opening onto a west-facing and south-facing terrace, a utility/boiler room with conversion potential and a toilet. On the 1st level, a landing room leads to 4 bedrooms, each with its own shower room or bathroom with toilet. The 2nd level has an entrance hall with plenty of storage space and a double garage with ski room.