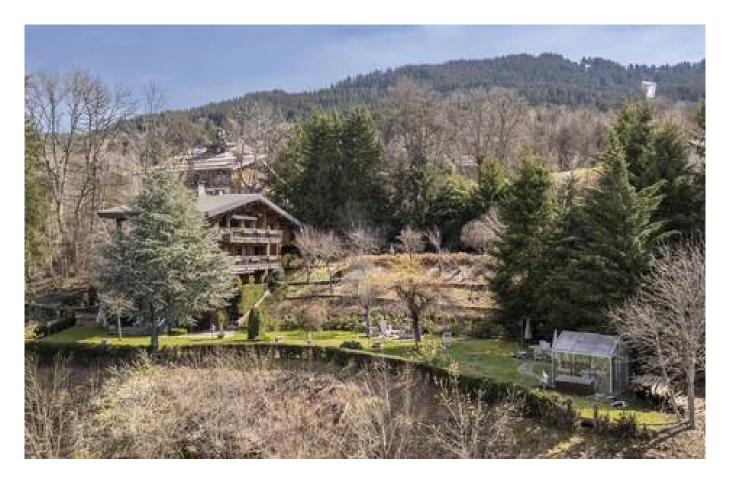

## DESCRIPTION

Situated on a 4000 m2 estate on the border between Megève and Demi-Quartier, this magnificent chalet with its unique character offers a peaceful, private setting.

The property, with a total surface area of approx. 420m2, extends over four levels and features a master bedroom with large terrace, bathroom and dressing room, as well as four further bedrooms with en suite bathrooms.

The main living area, under the roof, features a fireplace, several terraces and a semi-professional kitchen, bathed in light thanks to large bay windows.

The property also offers a wellness floor with a hammam and jacuzzi, a gym, a bar, a wine cellar and a double garage. The terraces and garden offer exceptional views of the surrounding massifs, including the Aravis range and Le Jaillet.

Highlights of this chalet include its private and peaceful setting close to Megève and the Mont-d'Arbois slopes, as well as its many terraces and tree-lined garden, perfect for enjoying sunny days and breathtaking views.