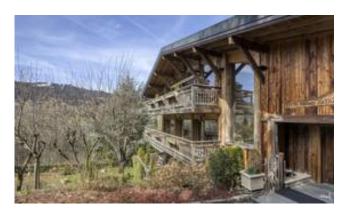

## DESCRIPTION

Situated on a 4000 m2 estate on the border between Megève and Demi-Quartier, this magnificent chalet with its unique character offers a peaceful, private setting.

The property, with a total surface area of approx. 420m2, extends over four levels and features a master bedroom with large terrace, bathroom and dressing room, as well as four further bedrooms with en suite bathrooms.

The main living area, under the roof, features a fireplace, several terraces and a semi-professional kitchen, bathed in light thanks to large bay windows.

The property also offers a wellness floor with a hammam and jacuzzi, a gym, a bar, a wine cellar and a double garage. The terraces and garden offer exceptional views of the surrounding massifs, including the Aravis range and Le Jaillet.

Highlights of this chalet include its private and peaceful setting close to Megève and the Mont-d'Arbois slopes, as well as its many terraces and tree-lined garden, perfect for enjoying sunny days and breathtaking views.