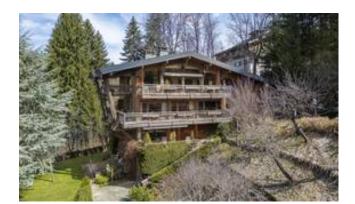

## DESCRIPTION

Situated on a 4000 m2 estate on the border between Megève and Demi-Quartier, this magnificent chalet with its unique character offers a peaceful, private setting.

The property, with a total surface area of approx. 420m2, extends over four levels and features a master bedroom with large terrace, bathroom and dressing room, as well as four further bedrooms with en suite bathrooms.

The main living area, under the roof, features a fireplace, several terraces and a semi-professional kitchen, bathed in light thanks to large bay windows.

The property also offers a wellness floor with a hammam and jacuzzi, a gym, a bar, a wine cellar and a double garage. The terraces and garden offer exceptional views of the surrounding massifs, including the Aravis range and Le Jaillet.

Highlights of this chalet include its private and peaceful setting close to Megève and the Mont-d'Arbois slopes, as well as its many terraces and tree-lined garden, perfect for enjoying sunny days and breathtaking views.