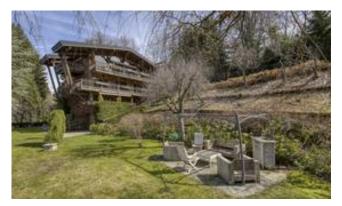

## DESCRIPTION

Situated on a 4000 m2 estate on the border between Megève and Demi-Quartier, this magnificent chalet with its unique character offers a peaceful, private setting.

The property, with a total surface area of approx. 420m2, extends over four levels and features a master bedroom with large terrace, bathroom and dressing room, as well as four further bedrooms with en suite bathrooms.

The main living area, under the roof, features a fireplace, several terraces and a semi-professional kitchen, bathed in light thanks to large bay windows.

The property also offers a wellness floor with a hammam and jacuzzi, a gym, a bar, a wine cellar and a double garage. The terraces and garden offer exceptional views of the surrounding massifs, including the Aravis range and Le Jaillet.

Highlights of this chalet include its private and peaceful setting close to Megève and the Mont-d'Arbois slopes, as well as its many terraces and tree-lined garden, perfect for enjoying sunny days and breathtaking views.