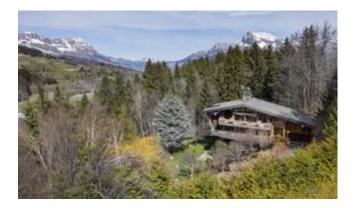

## DESCRIPTION

Situated on a 4000 m2 estate on the border between Megève and Demi-Quartier, this magnificent chalet with its unique character offers a peaceful, private setting.

The property, with a total surface area of approx. 420m2, extends over four levels and features a master bedroom with large terrace, bathroom and dressing room, as well as four further bedrooms with en suite bathrooms.

The main living area, under the roof, features a fireplace, several terraces and a semi-professional kitchen, bathed in light thanks to large bay windows.

The property also offers a wellness floor with a hammam and jacuzzi, a gym, a bar, a wine cellar and a double garage. The terraces and garden offer exceptional views of the surrounding massifs, including the Aravis range and Le Jaillet.

Highlights of this chalet include its private and peaceful setting close to Megève and the Mont-d'Arbois slopes, as well as its many terraces and tree-lined garden, perfect for enjoying sunny days and breathtaking views.