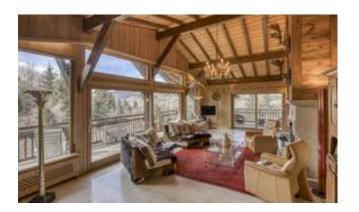

The main living area, under the roof, features a fireplace, several terraces and a semi-professional kitchen, bathed in light thanks to large bay windows.

The property also offers a wellness floor with a hammam and jacuzzi, a gym, a bar, a wine cellar and a double garage. The terraces and garden offer exceptional views of the surrounding massifs, including the Aravis range and Le Jaillet.